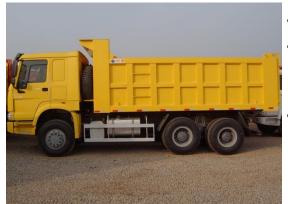

#### **Selected Truck Experience**

#### 6×4 Dump Truck

- Engine: CNHTC brand WD615.47, 371HP EURO II
- Transmission: HW19710
- Steering: ZF8118
   hydraulic steering with
   power
- Front axle: HF9 Drum
- Rear axle: HC16
- Carriage Internal
  Dimensions:
  5600 × 2300x 1100mm

Fuel Tank: 300L

16