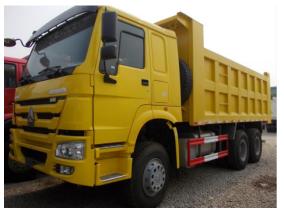

#### **Selected Truck Experience**

#### 6×4 Dump Truck

- Engine: CNHTC brand WD615.47, 371HP EURO II
- Transmission: HW19710
- Steering: ZF8118
   hydraulic steering with
   power
- Front axle: HF9 Drum
- Rear axle: HC16
- Carriage Internal
  Dimensions:
  5600 × 2300x 1100mm

Fuel Tank: 300L

16