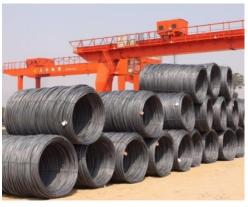

#### Steel Billets & Deformed Steel Bar in Coil at Site

#### **Summary of Product Experience**

- 1. Prime hot rolled alloy steel in coil (> 1mm \* 1219mm)
- 2. Deformed steel bar in coils / Pre-cut deformed steel bar (various sizes)
- 3. Wire rod (SAE 1008 > 5.5mm)
- 4. H/I beams (various dimensions)
- 5. Steel slabs (various sizes)
- 6. Angle steel bar (mm > 20 \* 20 \* 2.2\*6000)
- 7. Flat steel bar (mm > 20 \* 2.2 \* 6000)
- 8. Steel Billets (> 50mm \* 50mm \* 6m)
- 9. Steel rebar HRB standard (various sizes)
- 10. Other steel inputs/products